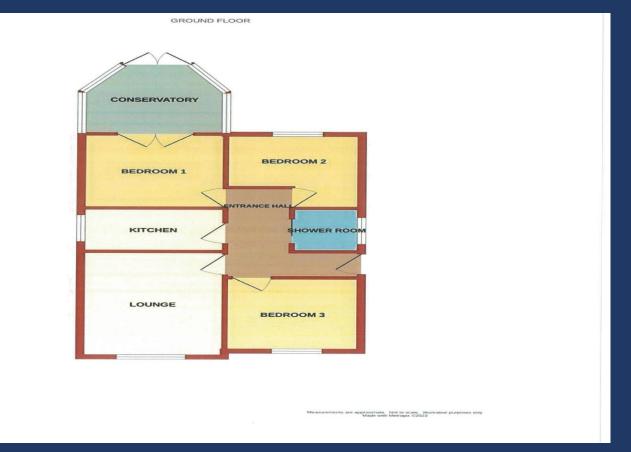

## **ENTRANCE HALL:**

radiator

LOUNGE: 14' 10" x 10' 0" (4.52m x 3.05m) window to front, radiator, feature fireplace.

DINING ROOM / BEDROOM THREE: 10' 0" x 10' 7" (3.05m x 3.22m), radiator, french doors to

CONSERVATORY: 12' 3" x 10' 6" (3.73m x 3.20m), part glazed, radiator, tiled floor.

**KITCHEN: 9' 11" x 7' 0" (3.02m x 2.13m)**, Oak fronted base and eye level units, worktop space, tiled splashbacks, single drainer sink unit, electric hob, radiator, power points.

**BEDROOM ONE:** 10' 5" x 8' 10" (3.17m x 2.69m), window to front, radiator.

**BEDROOM TWO:** 10' 11" x 8' 10" (3.32m x 2.69m), maximum, window to rear, radiator.

**SHOWER ROOM:** Shower cubicle, close coupled WC, vanity wash hand basin, ladder radiator, tiled splashbacks, window to side.