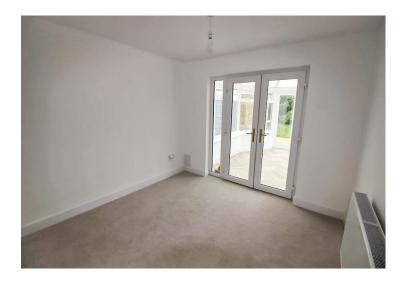

CONSERVATORY: 12' 3" x 10' 6" (3.73m x 3.20m), part glazed, radiator, tiled floor.

**KITCHEN: 9' 11" x 7' 0" (3.02m x 2.13m)**, Oak fronted base and eye level units, worktop space, tiled splashbacks, single drainer sink unit, electric hob, radiator, power points.