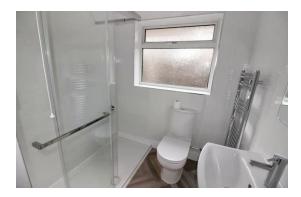

**BEDROOM ONE:** 10' 5" x 8' 10" (3.17m x 2.69m), window to front, radiator.

**BEDROOM TWO:** 10' 11" x 8' 10" (3.32m x 2.69m), maximum, window to rear, radiator.

**SHOWER ROOM:** Shower cubicle, close coupled WC, vanity wash hand basin, ladder radiator, tiled splashbacks, window to side.