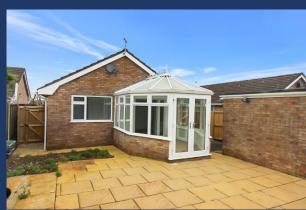

CONSERVATORY: 12' 3" x 10' 6" (3.73m x 3.20m), part glazed, radiator, tiled floor.

**KITCHEN: 9' 11" x 7' 0" (3.02m x 2.13m)**, Oak fronted base and eye level units, worktop space, tiled splashbacks, single drainer sink unit, electric hob, radiator, power points.

**OUTSIDE:** Open plan garden to front with tandem parking on tarmac driveway with gates in to enclosed rear gardens mainly laid to lawn with shrubs and a good sized lawn to the front of the property.