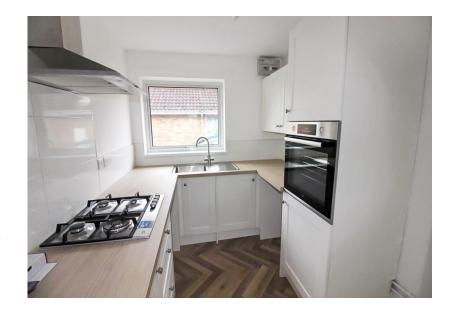

CONSERVATORY: 12' 3" x 10' 6" (3.73m x 3.20m), part glazed, radiator, tiled floor.

**KITCHEN: 9' 11" x 7' 0" (3.02m x 2.13m)**, Oak fronted base and eye level units, worktop space, tiled splashbacks, single drainer sink unit, electric hob, radiator, power points.