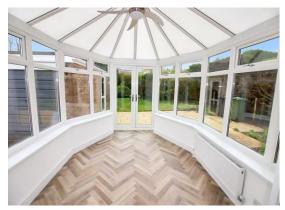

CONSERVATORY: 12' 3" x 10' 6" (3.73m x 3.20m), part glazed, radiator, tiled floor.

**KITCHEN: 9' 11" x 7' 0" (3.02m x 2.13m)**, Oak fronted base and eye level units, worktop space, tiled splashbacks, single drainer sink unit, electric hob, radiator, power points.