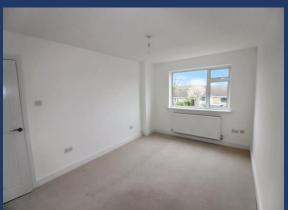

## **ENTRANCE HALL:**

radiator

LOUNGE: 14' 10" x 10' 0" (4.52m x 3.05m) window to front, radiator, feature fireplace.

DINING ROOM / BEDROOM THREE: 10' 0" x 10' 7" (3.05m x 3.22m), radiator, french doors to