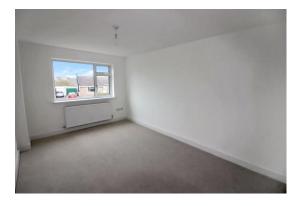

**BEDROOM ONE:** 10' 5" x 8' 10" (3.17m x 2.69m), window to front, radiator.

**BEDROOM TWO:** 10' 11" x 8' 10" (3.32m x 2.69m), maximum, window to rear, radiator.

**SHOWER ROOM:** Shower cubicle, close coupled WC, vanity wash hand basin, ladder radiator, tiled splashbacks, window to side.