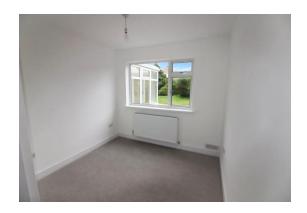

**BEDROOM ONE:** 10' 5" x 8' 10" (3.17m x 2.69m), window to front, radiator.

**BEDROOM TWO:** 10' 11" x 8' 10" (3.32m x 2.69m), maximum, window to rear, radiator.

**SHOWER ROOM:** Shower cubicle, close coupled WC, vanity wash hand basin, ladder radiator, tiled splashbacks, window to side.